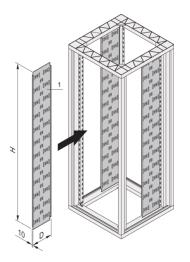

# 23117-024 EURORACK CABLE PANEL, RAL 7021, 43 U 1934H 250W

## **KEY FEATURES**

Cables are fixed in place with cable ties or Velcro

For mounting direct onto the frame, can be recessed with depth members

## ADDITIONAL PRODUCT DETAILS

Eurorack Cable Panel allow cable management within the enclosure with cable ties and velcro. The unit is easily monted on the frame.