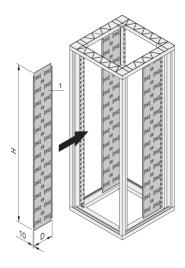

## **KEY FEATURES**

Cables are fixed in place with cable ties or Velcro

For mounting direct onto the frame, can be recessed with depth members

#### ADDITIONAL PRODUCT DETAILS

Eurorack Cable Panel allow cable management within the enclosure with cable ties and velcro. The unit is easily monted on the frame.