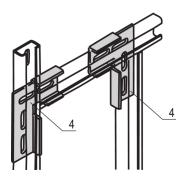

# 21120-147 EURORACK C-RAIL L-BRACKET FOR STUB / CORNER CONNECTION OF TWO CENTRAL RAILS

# **KEY FEATURES**

Mounting brakets to assemble c.profiles

# **ADDITIONAL PRODUCT DETAILS**

Mounting brackets for C-rail