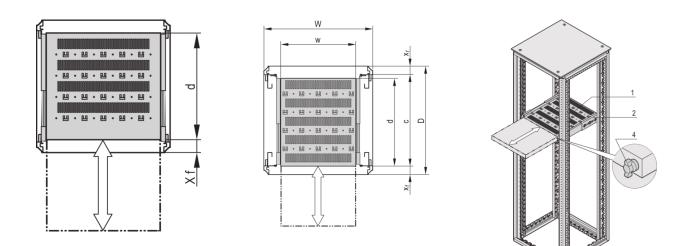

## **KEY FEATURES**

Perforated cut-outs for assembling cable ties

Static load-carrying capacity 70 kg

Incl. telescopic slides

Locking with T-bar lock possible

St, 1.5 mm

Hammer head perforation for assembly with cable ties

# **PRODUCT ATTRIBUTES**

| Product Type: Shelf                          |
|----------------------------------------------|
| Product Family: Varistar; Eurorack; Novastar |
| Type: Telescopic Shelf                       |
| Color: Light Grey                            |
| Color Code: RAL 7035                         |
| Width: 400 mm                                |
| Depth: 682 mm                                |

## ADDITIONAL PRODUCT DETAILS

Varistar, Novastar and Eurorack 19" Shelf, Stationary with 70 kg load capacity, perforated for ease of assembly.

Mounting bracket for assembly of telescopic slide at frame please order separately.