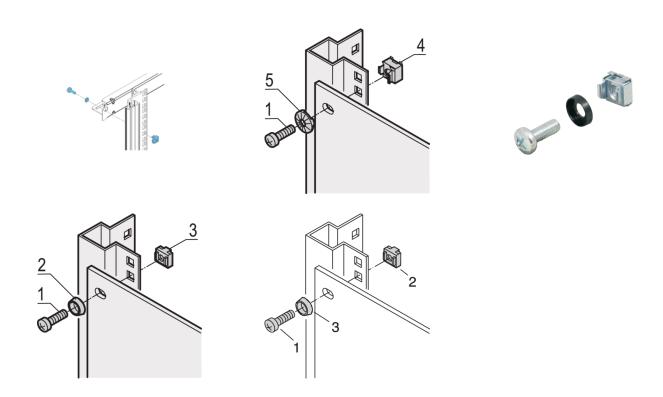

# 27230-056 19" ASSEMBLY KIT, 4 X SCREW M5X12, EARTHING NUT M5 FOR SLIDE RAILS

### **KEY FEATURES**

Slide Rail kit for mounting between a front and a rear pair of Slide rails, to support heavy 19" components

## **ADDITIONAL PRODUCT DETAILS**

Slide Rail kit for mounting between a front and a rear pair of Slide rails, to support heavy 19" components. Side system punchings for mounting accessories and cooling components that expel to the side.