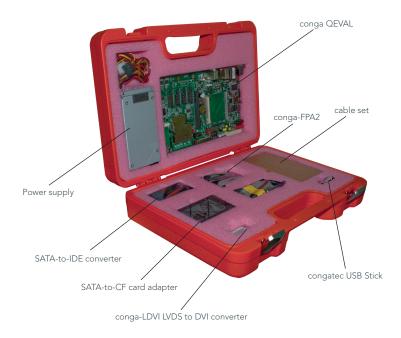

## conga-QKIT

## Starterkit for Qseven

This complete kit provides the abiility to start evaluating Qseven® modules immediately

| conga-QEVAL evaluation carrier board     |  |  |
|------------------------------------------|--|--|
| conga-LDVI LVDS to DVI converter         |  |  |
| conga-FPA2 evaluation flat panel adapter |  |  |
| SATA-to-CF card adapter                  |  |  |
| SATA-to-IDE converter                    |  |  |
| ATX power supply                         |  |  |
| Complete cable set                       |  |  |
| congatec USB memory stick                |  |  |
|                                          |  |  |

| Article          | PN     | Description                                                                                                                        |
|------------------|--------|------------------------------------------------------------------------------------------------------------------------------------|
| conga-QKIT       | 077455 | Starterkit for Qseven Carrier Boards, including conga-QEVAL, conga-LDVI/EPI, conga-FPA2, Single DVI-D ADD2 Card, ATX power supply. |
| Oseven module    |        | must be ordered seperately                                                                                                         |
| Cooling Solution |        | must be ordered seperately                                                                                                         |
| Heatspreader     |        | must be ordered seperately                                                                                                         |