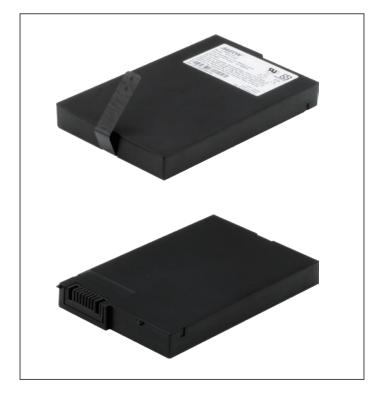

# RTC-1200BAT01-000

Battery Pack for RTC-1010/ RTC-1010M, RTC-1200

## **Specifications**

| Mechanical             |                       |
|------------------------|-----------------------|
| Color                  | Black                 |
| Dimensions (W x H x D) | 71.5 x 110 x 13.3 mm  |
| Capacity               |                       |
| Capacity               | 14.4V, 2270mAh, 32.7W |

## **Ordering Infomation**

• RTC-1200BAT01-000 Battery Pack, 14.4V, 2270mAh, 2 pcs/Box

\* This item can be shipped by air based on dangerous goods shipment with extra shipping charge.