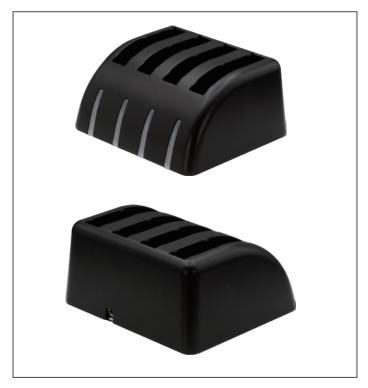

**Rugged Tablet Computers: Accessories** 

4-bay Battery Charger for RTC-1010/ RTC-1010M, RTC-1200

### **Specifications**

| Mechanical             |                                                                     |
|------------------------|---------------------------------------------------------------------|
| Color                  | Black                                                               |
| Dimensions (W x H x D) | 140.5 x 68.4 x 121.87 mm                                            |
| Power Supply           |                                                                     |
| AC/DC Adapter          | AC power input:100-240V, 50Hz-60Hz, 65W, DC power output: 19V/3.42A |

#### **Ordering Infomation**

• RBC-1200-000 4-bay Battery Charger