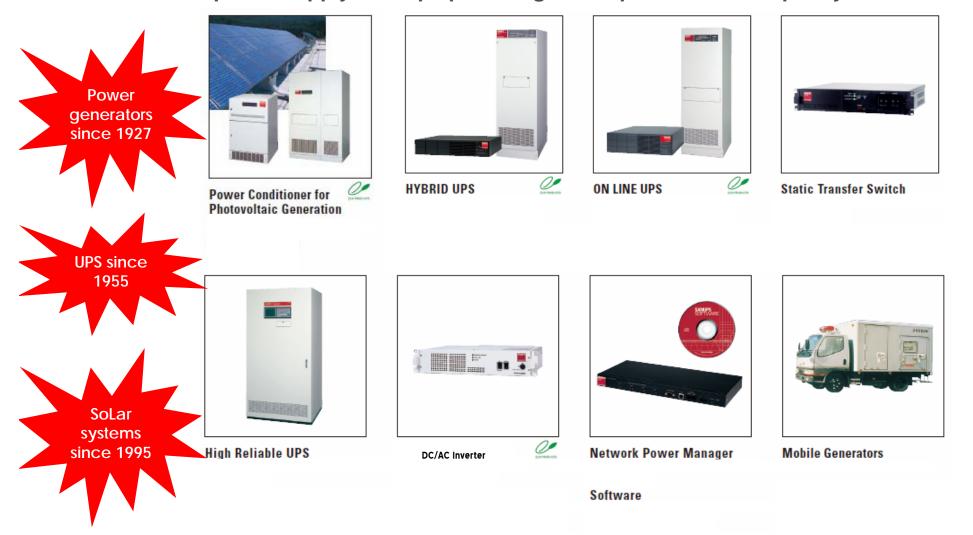

## Overview of **SANUPS** divisions

### **Power System Division**

This product prevents PCs and LAN terminals from eliminating data or causing trouble of power supply. It keeps providing stable power uninterruptedly.