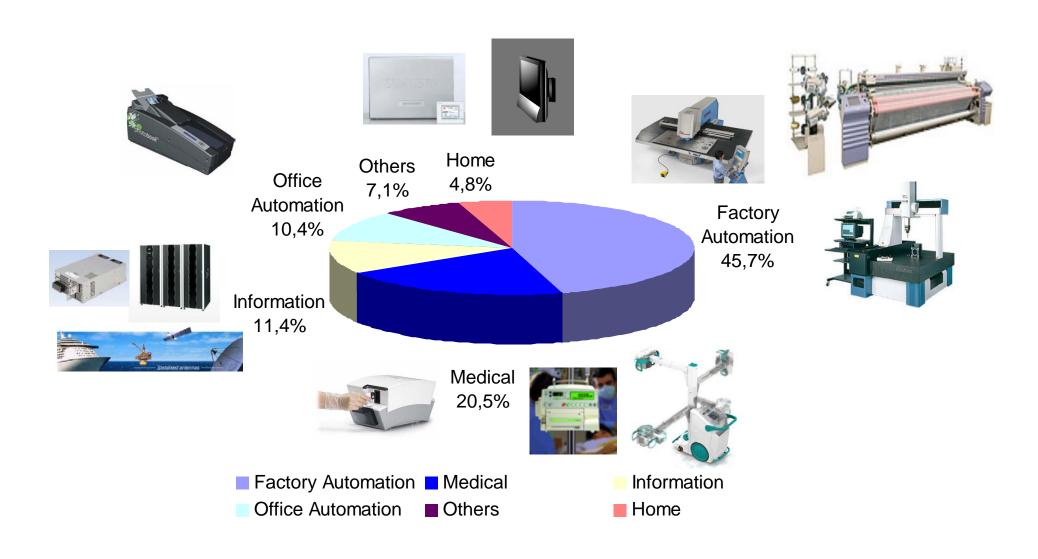

uction Sites**

### Fujiyama Works



### **Subic Works**



ISO9001 & ISO14001

### 86,260m<sup>2</sup>

- Cooling fan : AC, DC, Blowers, CPU
- **UPS**
- **■**Power Conditioner
- Generator
- **■**Monitoring units

### 43,000 m<sup>2</sup>

- Cooling fan : AC, DC,
- **Blowers, CPU**
- **■**Stepping motor
- **UPS**

### **Production Volume**

#### **UNIT / MONTH**

# SANMOTION

- Stepping motor (220 K)
- AC Servomotor (15,8 K)
- DC Servomotor (5,3 K)
- + Driver (10,8 K)

# San Ace

- DC FAN (1100 K)
- AC FAN (20 K)
- Blower (10 K)
- CPU Cooler (6 K)

## SANYO DENKI EUROPE



Location: Villepinte (93) near Paris & Roissy

CDG airport - France

Creation: December 1988

Turnover: 17 Million Euros (2008)

CEO: Eric Bonnet

Sanyo Denki Europe: 24 Employees

# Turnover per application in Europe



# SALES NETWORK WIDENING





Thank You