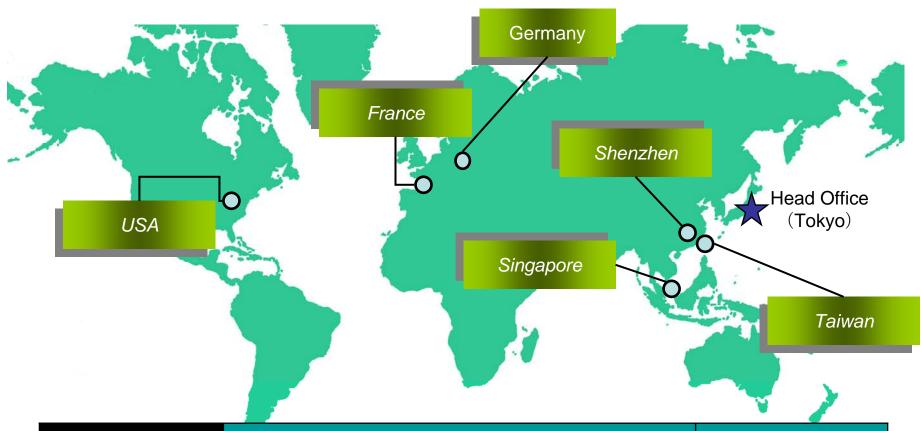

## SANYO DENKI EUROPE

Location: Villepinte (93) near Paris & Roissy

CDG airport - France

Creation: December 1988

Turnover: 17 Million Euros (2008)

CEO: Eric Bonnet

Sanyo Denki Europe: 24 Employees

# SALES NETWORK WIDENING

Thank You