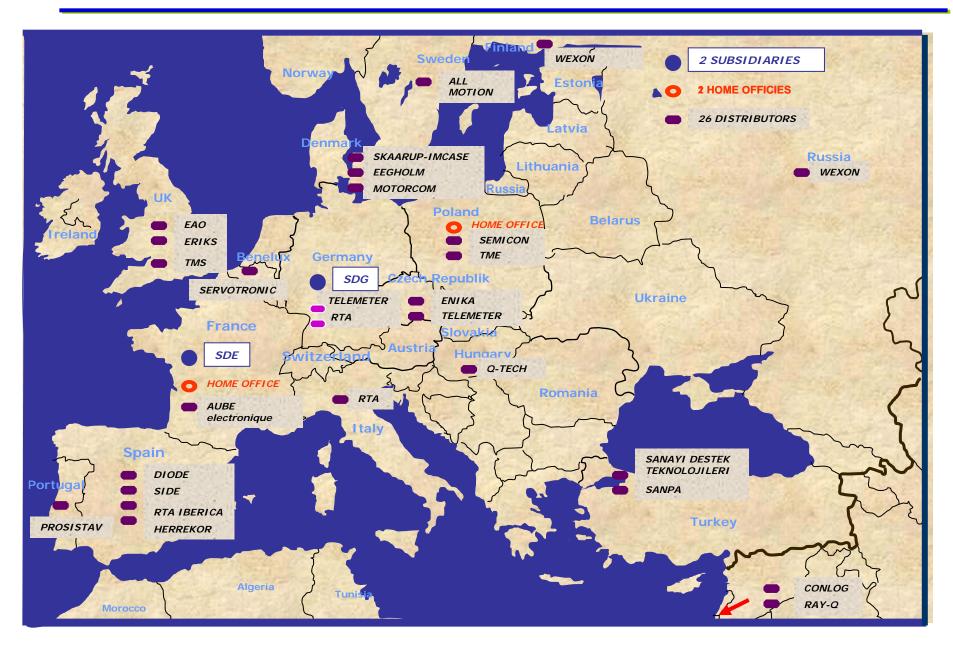

Works



### **Subic Works**



ISO9001 & ISO14001

### 86,260m<sup>2</sup>

- Cooling fan : AC, DC, Blowers, CPU
- **UPS**
- **■**Power Conditioner
- Generator
- **■**Monitoring units

### 43,000 m<sup>2</sup>

- Cooling fan : AC, DC,
- **Blowers, CPU**
- **■**Stepping motor
- **UPS**

### **Production Volume**

#### **UNIT / MONTH**

# SANMOTION

- Stepping motor (220 K)
- AC Servomotor (15,8 K)
- DC Servomotor (5,3 K)
- + Driver (10,8 K)

# San Ace

- DC FAN (1100 K)
- AC FAN (20 K)
- Blower (10 K)
- CPU Cooler (6 K)

## SANYO DENKI EUROPE



Location: Villepinte (93) near Paris & Roissy

CDG airport - France

Creation: December 1988

Turnover: 17 Million Euros (2008)

CEO: Eric Bonnet

Sanyo Denki Europe: 24 Employees

# Turnover per application in Europe



# SALES NETWORK WIDENING





Thank You