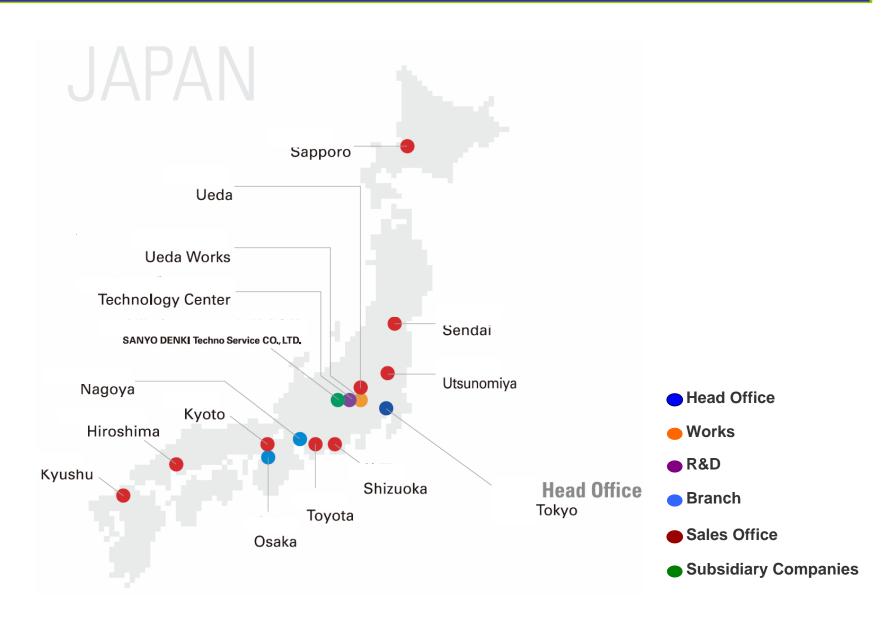

### **CORPORATE PROFILE**



# **Corporate Facts**

Trade Name: SANYO DENKI CO., LTD

Stock Listing: Tokyo Stock Exchange

Established : August 1927

Incorporation: December 1936

Headquarters: Tokyo - Japan

Capital :\$ 95,45 million (as of Mar. 2009)

Annual Sales: \$ 472 million (as of Mar. 2009)

Exchange rate: \$1 = 104 Yen

CEO/President & COO: Shigeo Yamamoto

Number of Employees:

Sanyo Denki Co., Ltd. 1,405 Sanyo Denki Group 2,308

Business Outline: Developing, manufacturing and distributing

fan motors, stepping systems, servo systems, power supply equipment and control systems.



# Sales Network (Japan)



## Production sites in Ueda City

Houden industrial park - Nagano Prefecture - Japan



# Sales Network (Overseas)



## Total: \$472 million

(as of March.2009)



# After-Sales Technical Service Office



| USA/Detroit  | SANYO DENKI AMERICA, INC. Techno Service Center  | TEL 1-734-525-1806   |
|--------------|--------------------------------------------------|----------------------|
| France/Paris | SANYO DENKI EUROPE SA.                           | TEL 33-1-48-63-26-61 |
| Germany      | SANYO DENKI GERMANY GmbH                         | TEL 49-6196-76113-0  |
| Shenzhen     | SANYO DENKI Techno Service (Shenzhen) Co., Ltd.  | TEL 86-755-8342-5095 |
| Taiwan       | SANYO DENKI Techno Service CO. LTD TAIWAN BRANCH | TEL 886-2-2523-3881  |
| Singapore    | SANYO DENKI Techno Service (