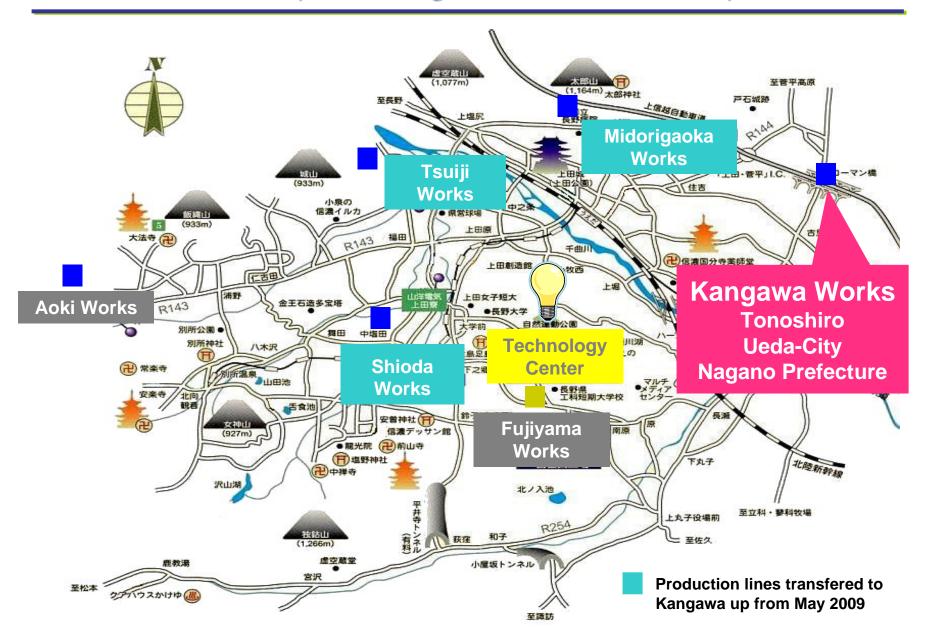

## Production sites in Ueda City

Houden industrial park - Nagano Prefecture - Japan

## **Production Sites**

### Kangawa Works

67000m2

ISO: November 2009

- ■AC Servo motors
- Stepping motors
- Linear motors
- **■Induction motors**

### **Aoki Works**

21187m2 ISO 9001 / ISO 14001

- ■AC Servo driver
- **■DC Servo driver**
- **■**Stepping driver