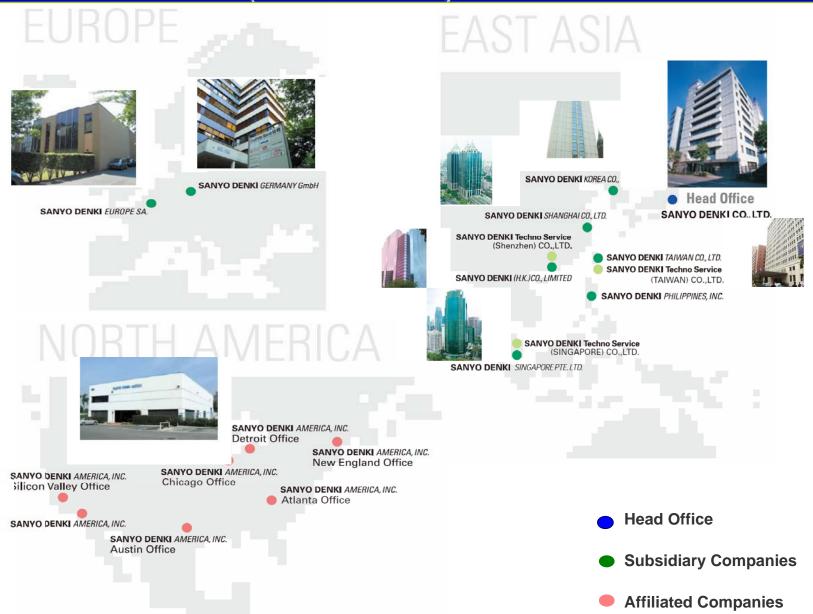

# Sales Network (Overseas)

## Total: \$472 million

(as of March.2009)

# After-Sales Technical Service Office

| USA/Detroit  | SANYO DENKI AMERICA, INC. Techno Service Center  | TEL 1-734-525-1806   |
|--------------|--------------------------------------------------|----------------------|
| France/Paris | SANYO DENKI EUROPE SA.                           | TEL 33-1-48-63-26-61 |
| Germany      | SANYO DENKI GERMANY GmbH                         | TEL 49-6196-76113-0  |
| Shenzhen     | SANYO DENKI Techno Service (Shenzhen) Co., Ltd.  | TEL 86-755-8342-5095 |
| Taiwan       | SANYO DENKI Techno Service CO. LTD TAIWAN BRANCH | TEL 886-2-2523-3881  |
| Singapore    | SANYO DENKI Techno Service (S) PTE. LTD.         | TEL 65-6777-5201     |