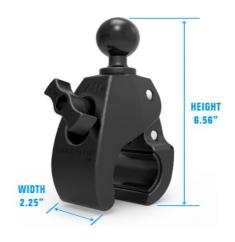

# RAM Large Tough-Claw™ with 1.5" Diameter Rubber Ball | RAP-401U





## Clamping Range (Rail/Tube Surfaces):

1" to 2.25"

## **Clamping Range (Flat Surfaces):**

0" to 2.2"

## **Physical Dimensions:**

Height: 6.56" Width: 2.25"

#### **Features:**

- 1. High strength glass filled nylon construction with corrosion resistant stainless steel hardware
- 2. Rubber pads provide stable, even gripping and protection of mounting surface
- 3. Clamp jaw is configured for round, flat and odd shapes
- 4. Quick installation and removal of Tough-Claw <sup>™</sup>
- 5. Lifetime Warranty!
- 6. Made in U.S.A.

#### Material:

High Strength Composite and Stainless Steel Hardware

#### **Ball Size:**

1.5" Rubber Ball Size

#### Note

The "U" in the part number reflects product packaged in poly bag.

### Weight:

1.1 lbs.

1