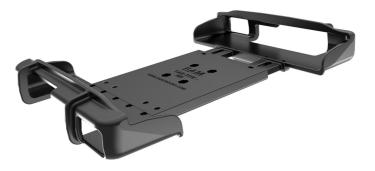

# RAM Tab-Tite<sup>™</sup> Universal Spring Loaded Cradle for the Panasonic Toughpad FZ-G1 | RAM-HOL-TAB19U

## Features:

- 1. Support cups contain open slots to accommodate for tablets of various sizes
- 2. Back plate can support various size support cups
- 3. Spring loaded tension provides secure support for your tablet
- 4. Spring loaded cradle allows for quick release of your tablet
- 5. High strength materials maximize longevity of cradle
- 6. Full access to all ports
- 7. Lifetime warranty