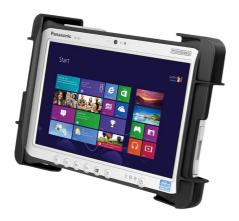

# RAM Tab-Tite<sup>™</sup> Universal Spring Loaded Cradle for the Panasonic Toughpad FZ-G1 | RAM-HOL-TAB19U

## Features:

- 1. Support cups contain open slots to accommodate for tablets of various sizes
- 2. Back plate can support various size support cups
- 3. Spring loaded tension provides secure support for your tablet
- 4. Spring loaded cradle allows for quick release of your tablet
- 5. High strength materials maximize longevity of cradle
- 6. Full access to all ports
- 7. Lifetime warranty