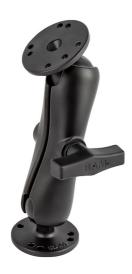

# RAM C Size 1.5" Ball Mount with 2/2.5" Round Plate AMPs Hole Pattern | RAM-101U

## **Overall Height:**

7.35"

## Weight Capacity:

Up to 10 lbs.

### **Ball Size:**

1.5" Rubber Ball Size

#### Note:

The "U" in the part number reflects product packaged in poly bag.

 $RAM^{\circ}$  double socket arms with their distinctive Hourglass Shape  $^{\circ}$  are designed and recognized to provide the best possible performance for most any application. The Hourglass Shape  $^{\circ}$  is a registered trademark of National Products Inc.

## Weight:

1.1 lbs.

1