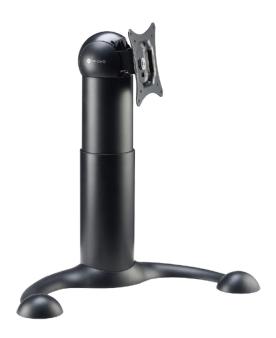

## Increase workspace and improve desktop ergonomics with the AG Neovo ES-01 height adjustable display stand.

Adjust display height, swivel left to right, and even tilt and rotate with the ES-01 display stand. Mounting and removing the display is quick and convenient. This highly durable, VESA compatible design supports displays up to 6.7 kg, and provides for a variety of viewing angles perfect for desktop environments.

- > Easy to use design
- > Height adjustment up to 80 mm
- > Rotate for landscape or portrait display
- > Swivel left and right for 90°
- > Tilt up and down for  $30^{\circ}$
- > VESA compatible design
- > Weight capacity: 5.1 kg ~ 6.7 kg (11.2 lbs ~ 14.8 lbs)