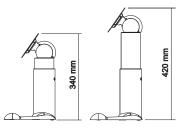

- > Easy to use design
- > Height adjustment up to 80 mm
- > Rotate for landscape or portrait display
- > Swivel left and right for 90°
- > Tilt up and down for  $30^{\circ}$
- > VESA compatible design
- > Weight capacity: 5.1 kg ~ 6.7 kg (11.2 lbs ~ 14.8 lbs)

## Specifications

| Mounting    | Display                 | VESA Standard                         |
|-------------|-------------------------|---------------------------------------|
|             |                         | (75 x 75 mm & 100 x 100 mm)           |
| Loading     | Weight Capacity         | 5.1 kg ~ 6.7 kg (11.2 lbs ~ 14.8 lbs) |
| Adjustment  | Pivot                   | 90° (Landscape/Portrait)              |
|             | Swivel                  | 90°                                   |
|             | Height                  | 80 mm (3.1")                          |
| Tilt        | Up                      | 25°                                   |
|             | Down                    | 5°                                    |
| Force       | Pivot                   | 2.2 +/- 0.8 kg (4.9 +/- 1.8 lbs)      |
|             | Swivel                  | 1.0 +/- 0.5 kg (2.2 +/- 1.1 lbs)      |
|             | Tilt                    | 3.0 kg (6.6 lbs)                      |
| Exterior    | Material                | Plastic                               |
|             | Color                   | Black                                 |
| Dimensions  | Product                 | 388 x 420 x 205 mm                    |
|             | $(W \times H \times D)$ | (15.3" x 16.5" x 8.1")                |
|             | Packaging               | 430 x 240 x 170 mm                    |
|             | (W x H x D)             | (16.9" x 9.4" x 6.7")                 |
| Weight      | Product Weight          | 2.0 kg (4.4 lbs)                      |
|             | Packaged Product Weight | 2.6 kg (5.7 lbs)                      |
| Packing     | 1 Carton                | 1 Set                                 |
|             | 1 Pallet                | 60 Sets                               |
| Accessories | Supplied                | User manual, hex screws M4-10 mm      |
|             |                         | (x4), thumb screws (x4)               |