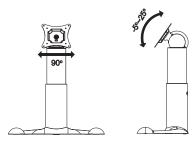

Adjust display height over a range of 80 mm for improved desktop ergonomics

Swivel left and right for 90° Tilt up and down for 30°

- > Easy to use design
- > Height adjustment up to 80 mm
- > Rotate for landscape or portrait display
- > Swivel left and right for 90°
- > Tilt up and down for  $30^{\circ}$
- > VESA compatible design
- > Weight capacity: 5.1 kg ~ 6.7 kg (11.2 lbs ~ 14.8 lbs)